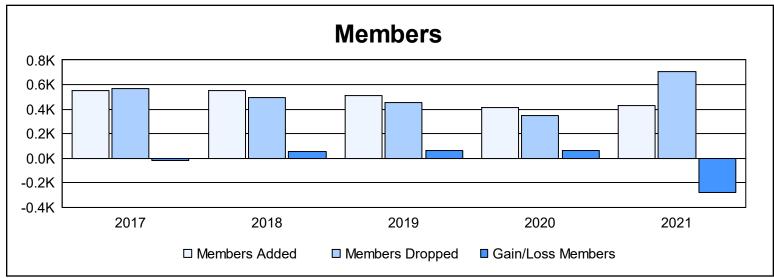

| Year      | New<br>Clubs | Dropped<br>Clubs | Gain/<br>Loss<br>Clubs | New<br>Members | Charter<br>Members | Reinstate<br>Members | Transfer<br>Members | Total<br>Member<br>Added | Total<br>Members<br>Dropped | Gain/<br>Loss<br>Members |
|-----------|--------------|------------------|------------------------|----------------|--------------------|----------------------|---------------------|--------------------------|-----------------------------|--------------------------|
| 2016-2017 | 1            | 0                | 1                      | 461            | 33                 | 26                   | 30                  | 550                      | 568                         | -18                      |
| 2017-2018 | 2            | 0                | 2                      | 438            | 65                 | 30                   | 15                  | 548                      | 491                         | 57                       |
| 2018-2019 | 2            | 0                | 2                      | 415            | 68                 | 7                    | 23                  | 513                      | 453                         | 60                       |
| 2019-2020 | 0            | 0                | 0                      | 364            | 5                  | 16                   | 27                  | 412                      | 346                         | 66                       |
| 2020-2021 | 2            | 0                | 2                      | 325            | 67                 | 10                   | 29                  | 431                      | 709                         | -278                     |
| Average   | 1            | 0                | 1                      | 401            | 48                 | 18                   | 25                  | 491                      | 513                         | -23                      |